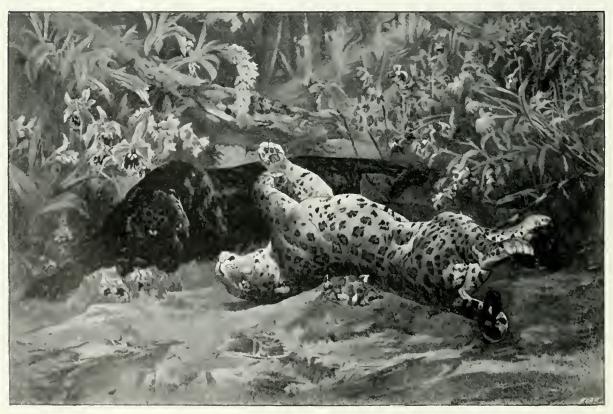

Lion-hunter," and another depicting "East African Leopards."

French Battery by the 52nd Regiment at Waterloo," by Mr. Ernest Crofts. The animal subjects are not very numerous, but Mr. J. M. Swan has rather a strikingly treated design, "The

JAMES SANT, R.A.

IN THE MELLOW AUTUMN LIGHT.

E. A. Watherow, A.R.A.

STUDY OF EAST AFRICAN LEOPARDS.

(By Permission of Messrs. Boussod, Valadon and Co.)

Life-size